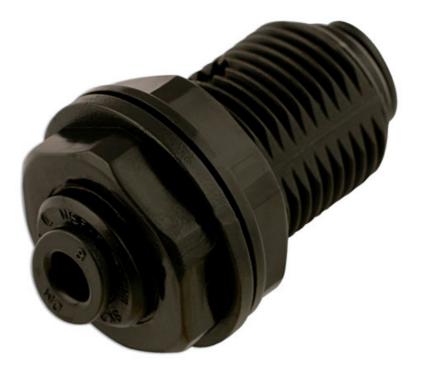

## **Push-Fit Bulkhead Union 8mm 5pc**

Push-fit couplings are an economical, quick and easy way to way create your own workshop ring main air supply, plus pipe work for water, beverages & inert gas supplies. Plastic push-fits are a light weight solution and will not corrode.Unique collet design for quick and easy connection and disconnection.Ideal for the professional workshop.PSI Range Temp range 1C - 64C = 230PSI.PSI Range Temp range 65C + = 150PSI.

## **Additional Information**

- Push-Fit Bulkhead Union
- ISO 9001 : 2008
- ANSI/NSF 61
- 8.0mm ID Bulkhead Union
- 5pc